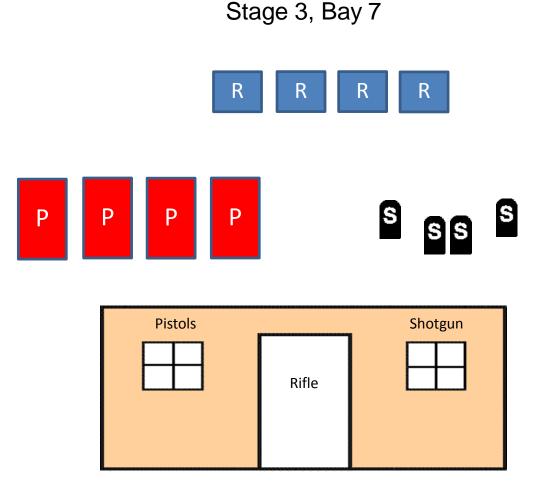

## Stage 2, Bay 8

It's bad enough that a gang of outlaws robbed the town bank last month and made off with everyone's hard earned savings, but darned if these ruffians haven't come back and now they're robbing the church's charity food bank!

Round Count: Rifle: 10, Pistols: 10, Shotgun: 4+

Staging: Pistols holstered, rifle staged on table. Start standing behind table with shotgun and two shells in hand.

Line: Charity begins at home!

ATB: With shotgun knock down any two shotgun targets. Then with pistols place at least 3 rounds on each pistol target and with rifle place at least 3 rounds on each rifle target. Next, with shotgun knock down the remaining two shotgun targets.