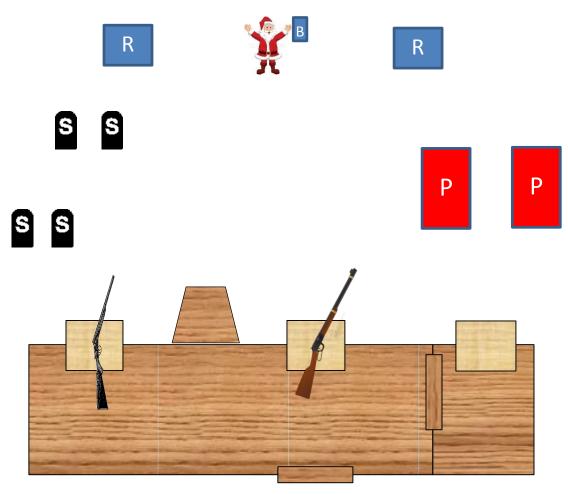

## Stage 5, Bay 6

With his elves going out on strike for a health care plan, Santa has been under a lot of stress and has been hitting the spirits too heavy for his own good. If someone doesn't do something quick, the children around the world may not find anything under their trees this Christmas!

Round Count: Rifle: 10+1, Pistols: 10, Shotgun: 4+

Staging: Rifle staged on the right table, shotgun staged on left table, pistols are holstered. Start standing behind either left table or table in jail, one hand pointing at Santa.

Line: It's for your own good, Santa!

ATB: If starting at left table, with the shotgun knock down the near two shotgun targets, then knock down the far two shotgun targets. Move to right table, and with rifle place five rounds on each rifle target, then reload and place one round on Santa's "bottle" for a 10 second bonus. Move to jail cell and with pistols place five rounds on each pistol target.