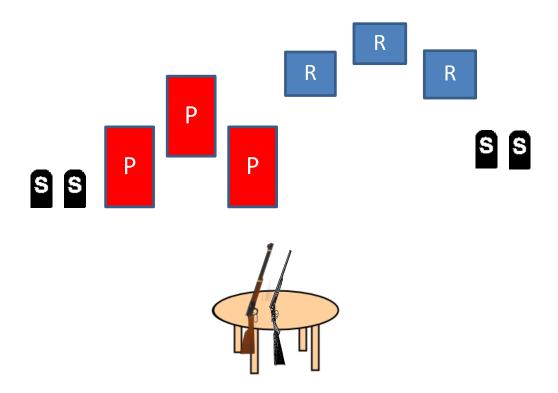

## Stage 1, Bay 8

The way folks treat each other up at the capitol is just too uncivil these days. Golly, such lack of respect just won't be tolerated as we head into the Christmas holidays!

Round Count: Rifle: 10, Pistols: 10, Shotgun: 4+

Staging: Pistols holstered, rifle and shotgun staged on table. Start standing behind table shaking one of your fists in the air.

Line: RESPECT, that's just how things ought to be!

ATB: With first pistol, engage the pistol targets in a 1-1-3 sweep starting from either end. With second pistol engage the pistol targets in a 3-1-1 sweep starting from the same end. With rifle, engage the rifle targets per pistol instructions. With shotgun knock down the shotgun targets in any order. Guns may be shot in any order, except rifle may not be shot last.