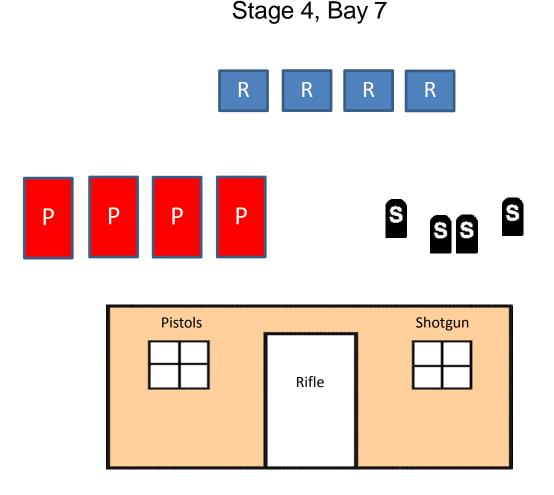

You always enjoy the tasty home-baked treats that people bring over during the Holidays, but those brownies your cousin from Colorado gave you are definitely your new favorite. You'd thought about leaving one out with a glass of milk for Santa, but they're definitely not going to last 'til Christmas eve!

Round Count: Rifle: 10, Pistols: 10, Shotgun: 4+

Staging: Pistols holstered, rifle staged on table in doorway, shotgun on table in right window. Start behind window of choice, holding an empty plate.

Line: I've just got to get the recipe!

ATB: Put plate on window table. If starting in left window, with pistols, place 3 rounds on each of the inside targets and then 2 rounds on each of the outside targets. Move to doorway, and with rifle engage the rifle targets per the pistol instructions. Move to the right window and with shotgun knock down the shotgun targets in any order.