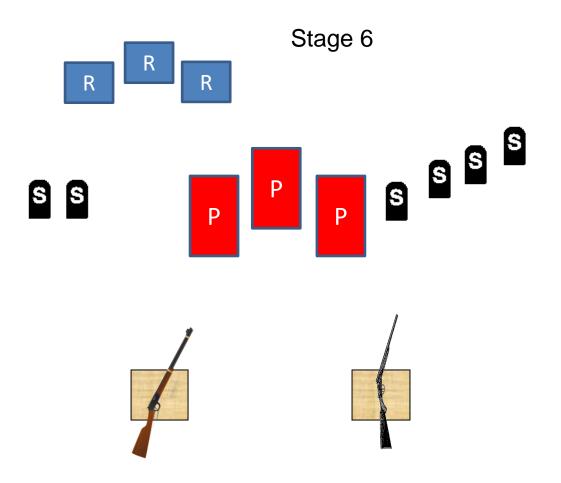

The escapee failed to stop; it was his last bad decision!

Round Count: Rifle: 10, Pistols: 10, Shotgun: 6+

Staging: Pistols holstered, rifle staged on left table, shotgun on right table. Start standing behind right table hands on hips.

Line: That was a bad decision!

ATB: With shotgun knock down the four shotgun targets in front of you, move to left table and knock down the two remaining shotgun targets. Make shotgun safe and with rifle, starting on either end, engage the rifle targets in a progressive sweep, ending on middle target. Finally, with pistols engage the pistol targets per the rifle instructions. You may move between the tables to engage pistol targets.