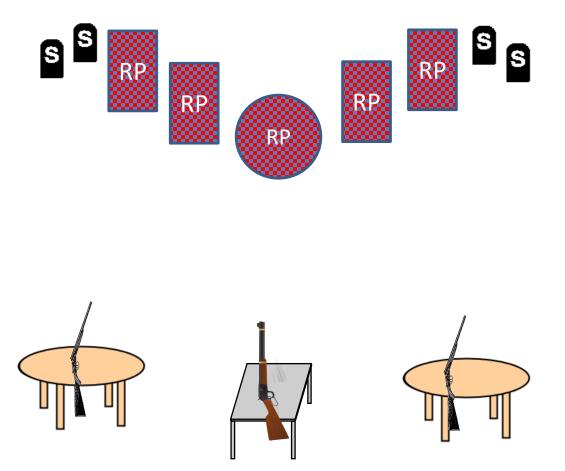

Some scoundrel has been bothering your spouse, you got to do something.

Round Count: Rifle: 10, Pistols: 10, Shotgun: 2+

Staging: Pistols holstered, rifle staged on middle table, shotgun staged on either right or left table. Start standing behind middle table, hands on pistol grips.

Line: Boys, we have a problem!

ATB: With either pistols or rifle engage the rifle/pistol targets by first triple tapping the middle (round) target, then place one round on each of the other targets and then triple tap the middle target. Repeat instructions with other gun(s). Move to the table with the shotgun and knock down the two shotgun targets.