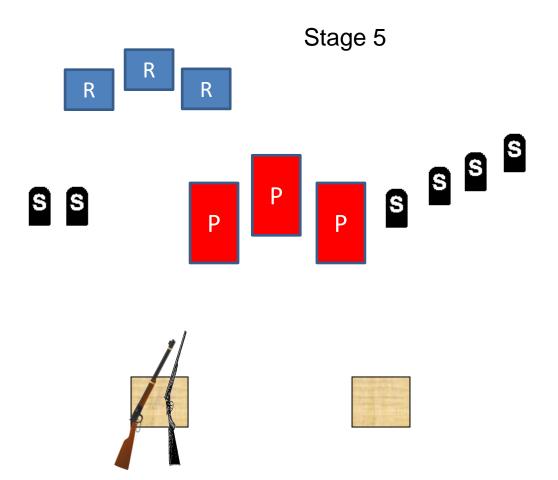

Jailbreak! Darn, it was a nice Saturday, but as sheriff you do need to act.

Round Count: Rifle: 10, Pistols: 10, Shotgun: 6+

Staging: Pistols holstered, rifle and shotgun staged on left table. Start standing behind left table, both hands on table not touching a gun.

Line: Stop or I'll shoot!

ATB: Shooter's choice of starting with either shotgun or rifle. If starting with rifle engage the rifle targets by alternating between the two outside targets for four rounds, then place one round on middle target, repeat instructions with next five rounds. With shotgun knock down the two shotgun targets located on the left. Move to right table and knock down the four shotgun targets there. Make shotgun safe. With pistols engage the pistol targets per the rifle instructions. You may move between tables to engage pistol targets.