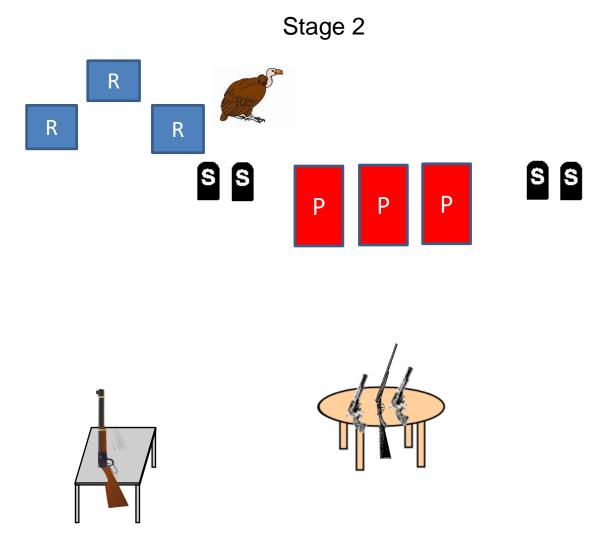

Let's go turkey hunting!

Round Count: Rifle: 10, Pistols: 10, Shotgun: 4+

Staging: Rifle staged on left table, shotgun and pistols staged on right table. Start standing behind left table with both hands on your hat.

Line: That's one strange looking turkey!

ATB: With rifle starting and ending on the turkey buzzard, double tap the four rifle targets (double tab buzzard twice). Take the rifle to the right table and make safe. Shotgun and pistol order is shooter's choice. With the shotgun knock down the shotgun targets in any order. With pistols engage the pistol targets in a double tap Nevada sweep, pistols may be returned to table or holstered.