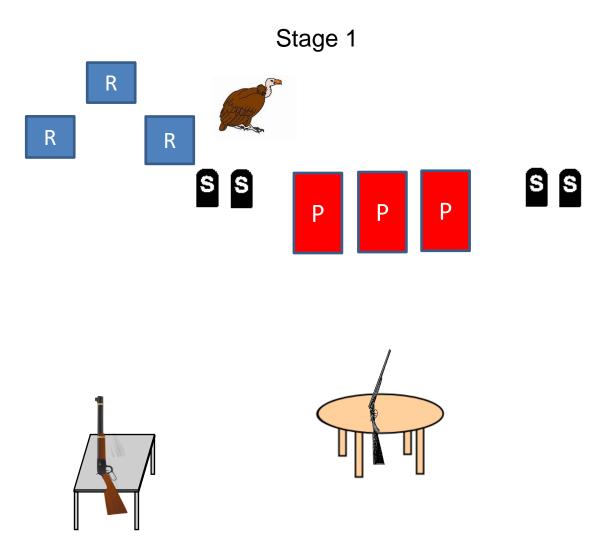

One thing that you really hate, is running out of ammo in a gunfight!

Round Count: Rifle: 10+1+, Pistols: 10, Shotgun: 4+

Staging: Rifle staged on left table, shotgun staged on right table, pistols holstered. Start standing behind left table with both hands touching rifle.

Line: Don't forget the reloads!

ATB: With rifle starting on either end, engage the rifle targets in a 3-4-3 sweep. Take the rifle to the right table and make safe. Next with shotgun knock down the four shotgun targets in any order. Make shotgun safe and reload rifle with one round and place it on the buzzard. You can make up a miss on the buzzard with another rifle reload. Finally, with the pistols, starting on either end, engage the pistol targets per the rifle instructions.