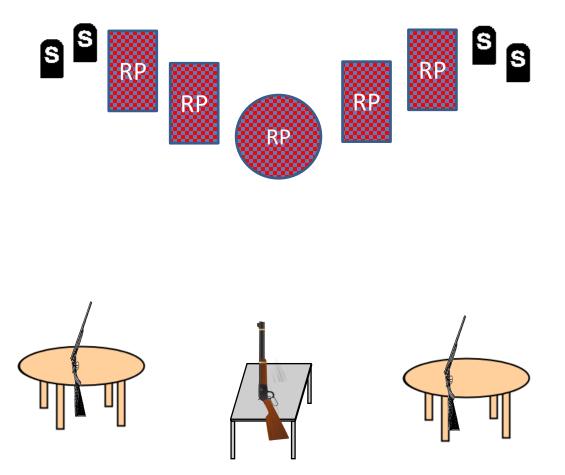

Stage 3

No one likes a cheat, and when you catch the dealer dealing from the bottom of the deck, welll, things get hot!

Round Count: Rifle: 10, Pistols: 10, Shotgun: 2+

Staging: Pistols holstered, rifle staged on middle table, shotgun staged on either right or left table. Start behind the table with no gun staged, holding cards in both hands.

Line: We shoot cheats!

ATB: Drop cards and move to rifle table. Shooter's choice in order of rifle and pistols. With the rifle and pistols place four rounds on each of the rifle/pistol targets. Move to the table with the shotgun and knock down the two shotgun targets in front of you. Stage 4