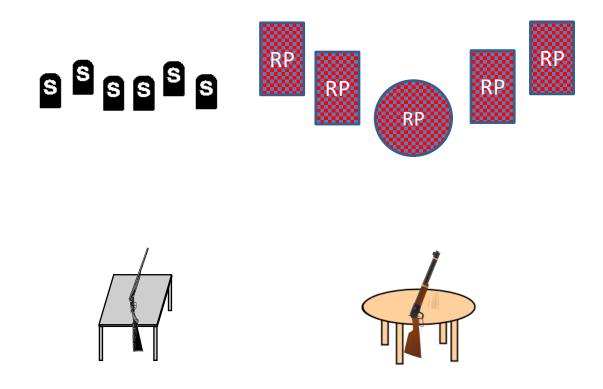

#### Round Count: Rifle: 10, Pistols: 10, Shotgun: 6+ Gun order is rifle, pistol, shotgun or shotgun, rifle, pistol

Staging: Pistols holstered, rifle staged on right table, shotgun staged on left table. Start behind the table of choice, hands at low surrender.

### Line: **KID, DON'T SHOOT ME IN THE FOOT!**

ATB: With pistols engage the rifle/pistol targets with the first pistol by triple tapping the middle target, then place one round on each of the two inner targets, repeat instructions with the second pistol. With the rifle engage the targets with 10 rounds by triple tapping the middle target, then place one round on each of the two outer targets. With the shotgun and knock down the six shotgun targets in any order.