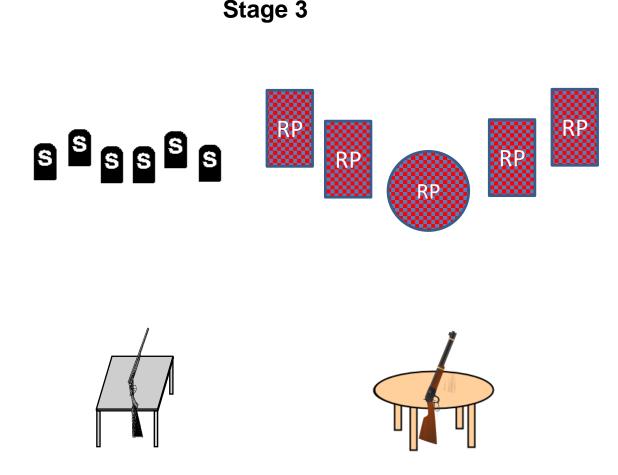

### Round Count: Rifle: 10, Pistols: 10, Shotgun: 6

Staging: Pistols holstered, rifle staged on right table, shotgun staged on left table. Start behind the right table, holding candy box in both hands.

# Line: TRAVELER ISN'T TAKING MY CANDY!

ATB: Drop the box, shooter's choice in order of rifle and pistols. With the rifle and pistols place four rounds on each of the rifle/pistol targets. Move to the table with the shotgun and knock down the six shotgun targets in any order.