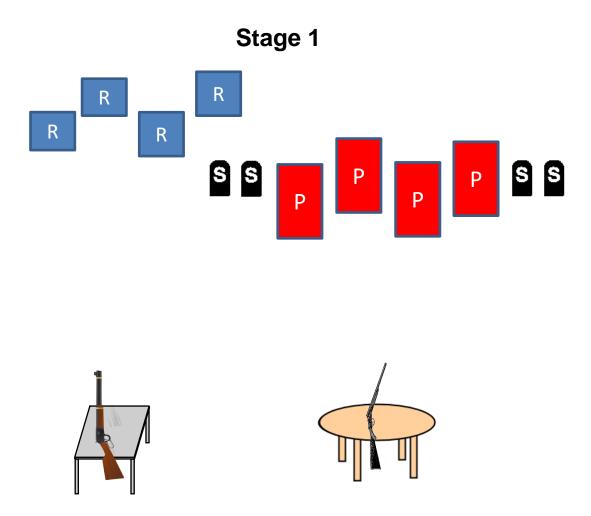

# Round Count: Rifle: 10, Pistols: 10, Shotgun: 4+

Staging: Rifle staged on left table, shotgun staged on right table, pistols holstered. Start standing behind left table with both hands touching rifle.

# Line: DON'T PLAY CARDS WITH STEW!

ATB: With rifle starting on either end, engage the rifle targets in a drunken progressive sweep; i.e. 1 on T1, 2 on T3, 3 on T2, and 4 on T4. Move to right table, shooter's choice of gun order, with pistols engage pistol targets per rifle instructions. With shotgun knock down the shotgun targets in any order.