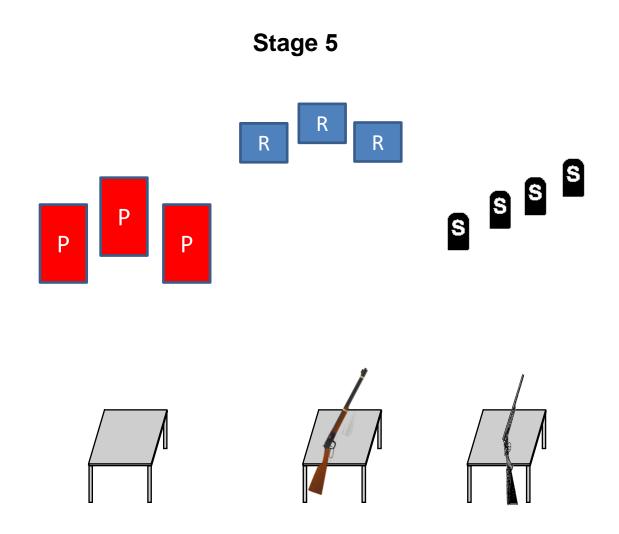

# Round Count: Rifle: 10, Pistols: 10, Shotgun: 4+

Staging: Rifle staged on left table, shotgun staged on right table, pistols holstered. Start standing behind left table with both hands touching rifle.

# Line: DON'T PLAY CARDS WITH STEW!

ATB: With rifle starting on either end, engage the rifle targets in a drunken progressive sweep; i.e. 1 on T1, 2 on T3, 3 on T2, and 4 on T4. Move to right table, shooter's choice of gun order, with pistols engage pistol targets per rifle instructions. With shotgun knock down the shotgun targets in any order.