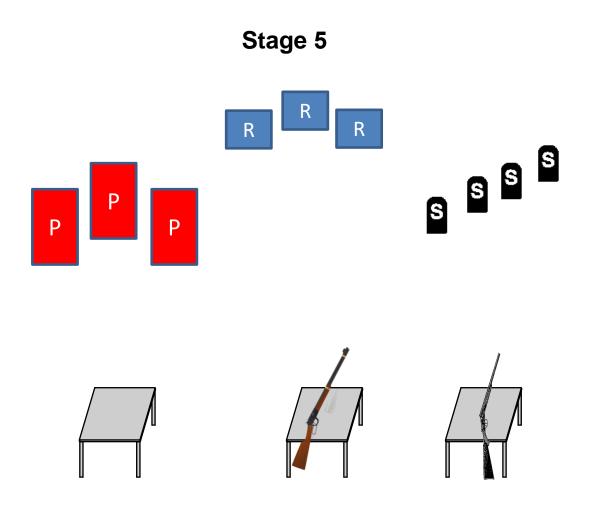

# Round Count: Rifle: 10, Pistols: 10, Shotgun: 4+

Staging: Rifle staged on left table, shotgun staged on right table, pistols holstered. Start standing behind left table with both hands touching rifle.

# Line: DON'T PLAY CARDS WITH STEW!

ATB: With rifle starting on either end, engage the rifle targets in a drunken progressive sweep; i.e. 1 on T1, 2 on T3, 3 on T2, and 4 on T4. Move to right table, shooter's choice of gun order, with pistols engage pistol targets per rifle instructions. With shotgun knock down the shotgun targets in any order.