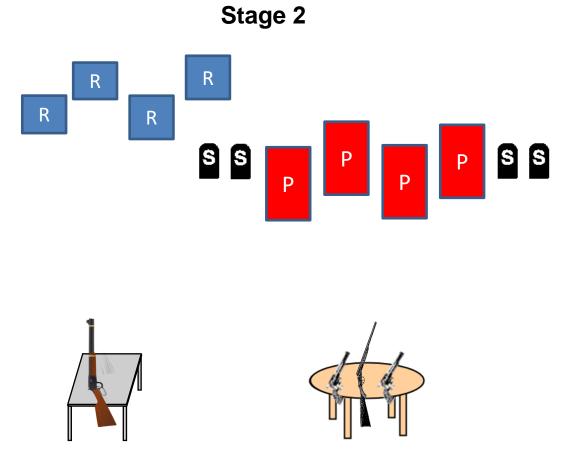

#### Round Count: Rifle: 10, Pistols: 10, Shotgun: 4+ Gun order is rifle second.

Staging: Rifle staged on left table, shotgun and pistols staged on right table. Start standing behind right table at SASS default.

# Line: DON'T ARGUE THE LAW WITH CORPUS!

ATB: Start with either the shotgun or pistols, with shotgun knock down the four shotgun targets in any order. With pistols, starting on either end, engage the pistol targets as follows: 1-2-3-4-1-2-3-1-2-1. After use pistols may be returned to table or holstered. Shoot first gun(s), move to left table and engage rifle targets per pistol instructions. Return to right table and shoot second gun(s).